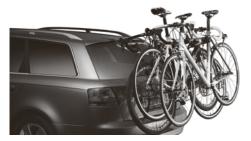

### Thule RaceWay 991/992

The most secure and easiest to use rear door bike carrier designed for hatchbacks, sedans, stations wagons and MPVs. Available from March 2014. FEATURES

• Sure-Tight<sup>™</sup> ratcheting cables with locks provide maximum fastening security to your vehicle. • Patented No-Sway™ cages prevent biketo-bike contact with rubber bumpers for frame protection. • Molded rubber pads provide firm hold to vehicle and protect against scratches. • Narrow cradle arms hold a variety of bike frames including smaller kids bikes. • Lockable bike-to-carrier and carrier-to-vehicle (locks included). Folds up flat for convenient storage