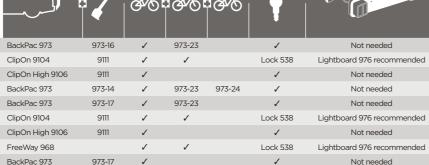

| ALFA ROJ                                             | MEO                                                  |                                                                    |             |                                                                            |
|------------------------------------------------------|------------------------------------------------------|--------------------------------------------------------------------|-------------|----------------------------------------------------------------------------|
| 147                                                  | 3/5-dr Hatchback 01-                                 | ·03                                                                | ClipOn 9    | (2) (3)                                                                    |
| 147                                                  | 3/5-dr Hatchback 01-                                 | ·03                                                                | ClipOn H    | High 9105                                                                  |
| 147                                                  | 3/5-dr Hatchback 01-                                 | 03                                                                 | FreeWa      | y 968                                                                      |
| 147                                                  | 3/5-dr Hatchback 04                                  | ->                                                                 | ClipOn 9    | 9103                                                                       |
| 147                                                  | 3/5-dr Hatchback 04                                  | ->                                                                 | ClipOn H    | High 9105                                                                  |
| 140                                                  | 2 Ir Hatchback 04                                    | ->3                                                                | FreeWa      | 4                                                                          |
| Look up your<br>car make,<br>model type<br>and year. | This is the Thule<br>Bike Carrier<br>model you need. | To fit it to you<br>car, you need<br>Adapter Kit f<br>some carrier | d an<br>İor | Here you can see it<br>you need an exten<br>adapter to fit addit<br>bikes. |

| ALFA RO      | MEO                    |                   |        | 2<br>ල්ර් | 3 4<br>මේර්ගමන් | 8<br>8<br>1<br>1<br>1<br>1<br>1<br>1<br>1<br>1<br>1<br>1<br>1<br>1<br>1<br>1<br>1<br>1<br>1<br>1 | 0-0-0                      |
|--------------|------------------------|-------------------|--------|-----------|-----------------|--------------------------------------------------------------------------------------------------|----------------------------|
| 147          | 3/5-dr Hatchback 01-03 | ClipOn 9103       |        | 1         | ~               | Lock 538                                                                                         | Lightboard 976 recommended |
| 147          | 3/5-dr Hatchback 01-03 | ClipOn High 9105  |        | 1         |                 | 1                                                                                                | Not needed                 |
| 147          | 3/5-dr Hatchback 01-03 | FreeWay 968       |        | 1         | 1               | Lock 538                                                                                         | Lightboard 976 recommended |
| 147          | 3/5-dr Hatchback 04->  | ClipOn 9103       |        | 1         | 1               | Lock 538                                                                                         | Lightboard 976 recommended |
| 147          | 3/5-dr Hatchback 04->  | ClipOn High 9105  |        | 1         |                 | 1                                                                                                | Not needed                 |
| 147          | 3/5-dr Hatchback 04->  | FreeWay 968       |        | 1         | 1               | Lock 538                                                                                         | Lightboard 976 recommended |
| AUDI         |                        |                   |        |           |                 |                                                                                                  |                            |
| 80           | 4-dr Sedan 92-95       | FreeWay 968       |        | 1         | 1               | Lock 538                                                                                         | Lightboard 976 recommended |
| 80 Avant     | 5-dr Estate 92-95      | BackPac 973       | 973-17 | 1         | 973-23          | 1                                                                                                | Not needed                 |
| 100 Avant    | 5-dr Estate 92-94      | BackPac 973       | 973-17 | 1         | 973-23          | 1                                                                                                | Not needed                 |
| A3           | 3-dr Hatchback 96-02   | BackPac 973       | 973-15 | 1         | 973-23          | 1                                                                                                | Not needed                 |
| A3           | 3-dr Hatchback 96-02   | ClipOn 9103       |        | 1         | 1               | Lock 538                                                                                         | Lightboard 976 recommended |
| A3           | 3-dr Hatchback 96-02   | ClipOn High 9105  |        | 1         |                 | 1                                                                                                | Not needed                 |
| A3           | 3-dr Hatchback 96-02   | FreeWay 968       |        | 1         | 1               | Lock 538                                                                                         | Lightboard 976 recommended |
| A3           | 3-dr Hatchback 03-11   | ClipOn 9103       |        | ~         | 1               | Lock 538                                                                                         | Lightboard 976 recommended |
| A3           | 3-dr Hatchback 03-11   | ClipOn High 9105  |        | 1         |                 | 1                                                                                                | Not needed                 |
| A3           | 5-dr Hatchback 99-03   | BackPac 973       | 973-15 | 1         | 973-23          | 1                                                                                                | Not needed                 |
| A3           | 5-dr Hatchback 99-03   | ClipOn 9103       |        | 1         | 1               | Lock 538                                                                                         | Lightboard 976 recommended |
| A3           | 5-dr Hatchback 99-03   | ClipOn High 9105  |        | 1         |                 | 1                                                                                                | Not needed                 |
| A3           | 5-dr Hatchback 99-03   | FreeWay 968       |        | 1         | 1               | Lock 538                                                                                         | Lightboard 976 recommended |
| A3 Sportback | 5-dr Hatchback 04-12   | BackPac 973       | 973-17 | 1         | 973-23          | 1                                                                                                | Lightboard 976 recommended |
| A3 Sportback | 5-dr Hatchback 04-12   | ClipOn 9103       | 9115   | 1         | 1               | Lock 538                                                                                         | Lightboard 976 recommended |
| A3 Sportback | 5-dr Hatchback 04-12   | ClipOn High 9105  | 9115   | 1         |                 | 1                                                                                                | Not needed                 |
| A3 Sportback | 5-dr Hatchback 04-12   | RaceWay 9910/9920 |        | 1         | 1               | 1                                                                                                | Lightboard 976 recommended |
| A4 Avant     | 5-dr Estate 96-01      | ClipOn 9103       |        | 1         | 1               | Lock 538                                                                                         | Lightboard 976 recommended |
| A4 Avant     | 5-dr Estate 96-01      | BackPac 973       | 973-16 | 1         | 973-23          | 1                                                                                                | Not needed                 |