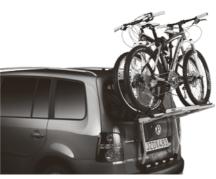

#### Thule BackPac 973

The high standard carrier with great flexibility designed for vans, minibuses and MPVs (for 2-4 bikes).

#### FEATURES

• Carries 2 bikes, 3 by adding Adapter 973-23 and 4 by adding Adapters 973-23 + 973-24. • The raised position of the carrier keeps the rear lights and number plate visible. • All bike frame holders are detachable for convenient mounting of bikes. • All parts in contact with the car and bikes are coated with rubber for extra protection. • Outer bike position lockable to carrier, carrier lockable to car with Thule Lock 567.