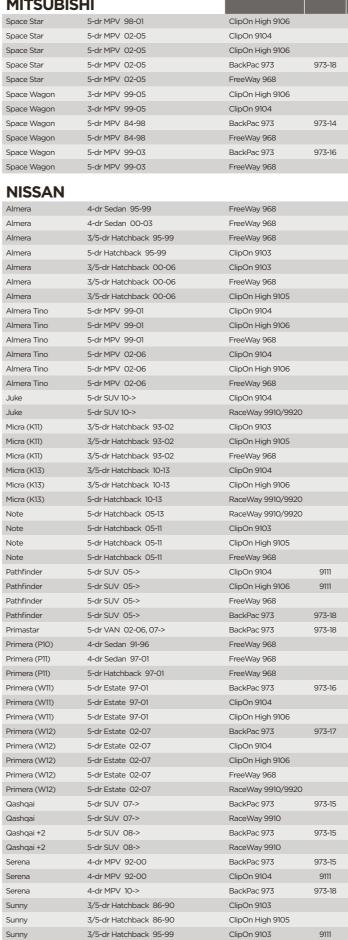

| ALFA ROJ                                             | MEO                                                  |                                                                    |             |                                                                            |
|------------------------------------------------------|------------------------------------------------------|--------------------------------------------------------------------|-------------|----------------------------------------------------------------------------|
| 147                                                  | 3/5-dr Hatchback 01-                                 | ·03                                                                | ClipOn 9    | (2) (3)                                                                    |
| 147                                                  | 3/5-dr Hatchback 01-                                 | ·03                                                                | ClipOn H    | High 9105                                                                  |
| 147                                                  | 3/5-dr Hatchback 01-                                 | 03                                                                 | FreeWa      | y 968                                                                      |
| 147                                                  | 3/5-dr Hatchback 04                                  | ->                                                                 | ClipOn 9    | 9103                                                                       |
| 147                                                  | 3/5-dr Hatchback 04                                  | ->                                                                 | ClipOn H    | High 9105                                                                  |
| 140                                                  | 2 Ir Hatchback 04                                    | ->3                                                                | FreeWa      | 4                                                                          |
| Look up your<br>car make,<br>model type<br>and year. | This is the Thule<br>Bike Carrier<br>model you need. | To fit it to you<br>car, you need<br>Adapter Kit f<br>some carrier | d an<br>İor | Here you can see it<br>you need an exten<br>adapter to fit addit<br>bikes. |