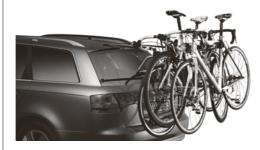

# > Rear door bike carriers

These carriers can easily be mounted on the rear door with quick-mount attachments. Rubber frame holders keep the bikes firmly in place and protect the frames from scratches. When not in use, simply fold and store the carrier in the car or garage.