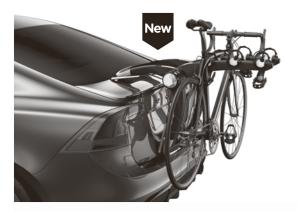

# > Rear door bike carriers

These carriers can easily be mounted on the rear door with quick-mount attachments. Rubber frame holders keep the bikes firmly in place and protect the frames from scratches. When not in use, simply fold and store the carrier in the car or garage.

#### Thule ClipOn High 9105/9106

The fast mounting and foldable bike carrier designed for station wagons and hatchbacks (for 2 bikes).

#### FEATURES

asy to mount to the rear door with a unique snap-on system. e raised position of the carrier keeps the rear lights and number plate visible. • All bike frame holders are detachable for convenient mounting of bikes. • All parts in contact with the car and bikes are coated with rubber for extra protection. • Quickly folds for easy storage.