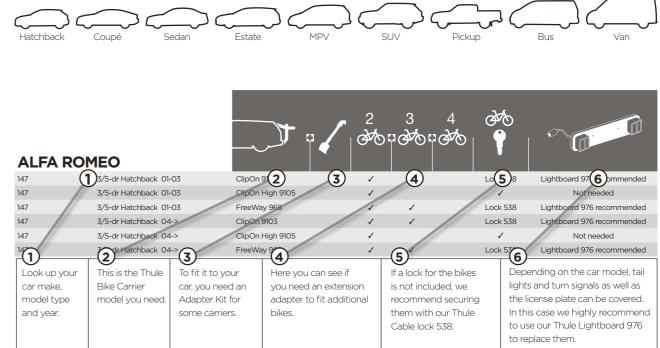

| ALFA ROJ                                             | MEO                                                  |                                                                    |             |                                                                            |
|------------------------------------------------------|------------------------------------------------------|--------------------------------------------------------------------|-------------|----------------------------------------------------------------------------|
| 147                                                  | 3/5-dr Hatchback 01-                                 | ·03                                                                | ClipOn 9    | (2) (3)                                                                    |
| 147                                                  | 3/5-dr Hatchback 01-                                 | ·03                                                                | ClipOn H    | High 9105                                                                  |
| 147                                                  | 3/5-dr Hatchback 01-                                 | 03                                                                 | FreeWa      | y 968                                                                      |
| 147                                                  | 3/5-dr Hatchback 04                                  | ->                                                                 | ClipOn 9    | 9103                                                                       |
| 147                                                  | 3/5-dr Hatchback 04                                  | ->                                                                 | ClipOn H    | High 9105                                                                  |
| 140                                                  | 2 Ir Hatchback 04                                    | ->3                                                                | FreeWa      | 4                                                                          |
| Look up your<br>car make,<br>model type<br>and year. | This is the Thule<br>Bike Carrier<br>model you need. | To fit it to you<br>car, you need<br>Adapter Kit f<br>some carrier | d an<br>İor | Here you can see it<br>you need an exten<br>adapter to fit addit<br>bikes. |