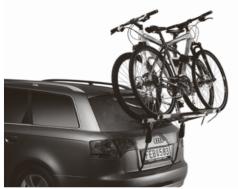

#### Thule ClipOn 9103/9104

The snap-on bike carrier with smart features, perfect for station wagons and hatchbacks (for 3 bikes).

#### FEATURES

• Easy to mount onto the rear door with a unique snap-on system. All parts in contact with the car and bikes are coated with rubber for extra protection. • Adjustable quick release straps hold the wheels securely in place. • Quickly folds up for easy storage.